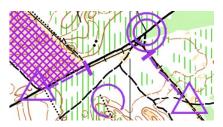

## **DESCRIPTION:**

The last full speed training which is a **relay** with two intervals. Terrain is same than middle and long. There are dense depressions with swamps and empty areas with different layers of vegetation. Are you ready to do your own work? It's not an "airfield" all the time, so be patient, don't get frustrated and keep a good grip on the map.